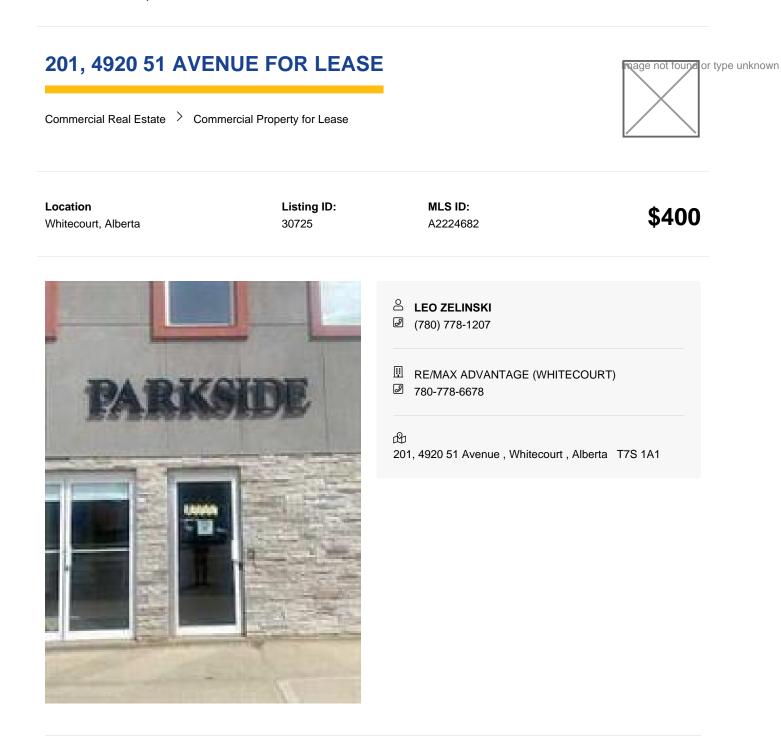

This is a great entry level office space to get your address established in Whitecourt! Located on the 2nd floor of the Parkside Building. With a keyless entry system into the building, you can come and go as you please to operate your business. Men's and women's washrooms located on the same floor, and rent includes weekly janitorial service of the common area. Building is airconditioned.