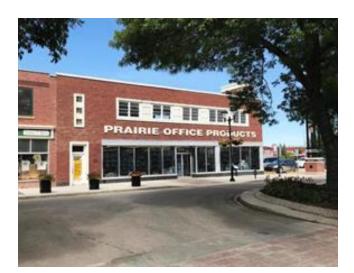

Restrictions

None Known

The Prairie Office Products building is a Historically Significant Resource of the City of Red Deer that has had a major renovation recently completd. This prime property on Little Gaetz Avenue is currently for sale and / or lease. The main floor is 9,228 SF, the basement offers an additional 9,200 SF of open space, ready for your development. Second floor consists of 1,173 SF of newly developed office space with large reception area, 2 offices, storage closet and washroom. Second floor also has separate entrance off Little Gaetz.