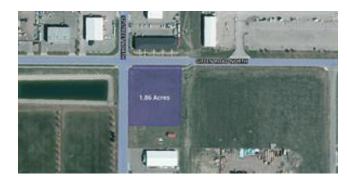

None

Legal Plan 0715925

Lot Size (Sq. Ft.)

81021

Restrictions
None Known

Three individually titled lots totaling 1.86 acres. Being a corner lot, this site offers flexible development options with the opportunity for multiple points of access from 32 St N or Giffen Rd N. All City of Lethbridge utilities are available to the site, as well as fiber optic internet which was recently installed throughout the park. The parcel is competitively priced at nearly \$10,000 less per-acre than other comparable lots in the area. The site dimensions are approximately 310' (north-to-south) by 260' (east-to-west), with 550' of frontage. Although the site is zoned Direct Control (DC), there are a number of permitted and discretionary uses to accommodate a wide range of potential users. Located in the Sherring Industrial Park, the site offers great access and exposure along the highly trafficked Giffen Rd N. Busy neighbouring businesses include Triple M Housing and Builder's Channel Inc. The parcel has only one neighbor to the south of the site and is bordered to the east by a utility easement. The site is also adjacent to Lethbridge Sports Park that draws additional traffic to the area.