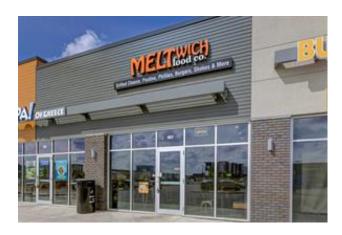

Restrictions None Known

Reports None

Turnkey Franchise Opportunity - Meltwich Food Co. - Prime Edmonton Location An exceptional opportunity to own a fully operational Meltwich Food Co. franchise in the heart of Edmonton's thriving commercial district. Located at 981 Tamarack Way NW, this modern guick-service restaurant is situated in the high-traffic Grove On 17 development, offering excellent visibility and consistent foot traffic. Business Highlights: Fully established brand with a loyal customer base Stylish, modern buildout — no renovation needed Fully equipped and professionally staffed Prime retail space in a high-growth area Current sales exceed \$40,000 per month Franchise fee waived — save \$30,000 upfront Lease in place at \$35-\$37 per sq ft, approx. 1,140 sq ft Whether you're an experienced restaurateur or an ambitious entrepreneur, this is a turnkey business ready for immediate success. Asking Price: \$300,000 Location: Tamarack & Whitemud Drive, Edmonton Contact today to schedule your private showing. Serious inquiries only.