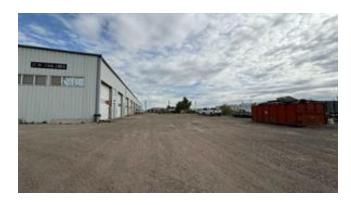

Industrial Bays in this Industrial building in Crossfield for rent. 3000 and 6000 sq ft bays available. Rent is \$12.50 per sq ft NNN (+ power, gas, water, Taxes, insurance, & common area costs). The triple net costs are \$3.09 for 2024.