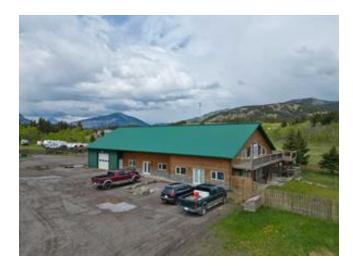

Here is a unique property and opportunity in Passburg, Crowsnest Pass. Located along Hwy 3 along the East entrance into the beautiful Crowsnest Pass corridor, this large 4840sqft solid ICF constructed building (with additional second storey square feet) is zoned C-2 -Drive in Commercial, and is ready to go for your business and home location. A 1500sqft shop, 1650sqft insulated quonset, 2277sqft office rooms/space, 2200sqft living quarters plus an apartment unit provide ample space and opportunity for your commercial business venture. Take advantage of the great highway exposure and all of the features/extras that this property has to offer.