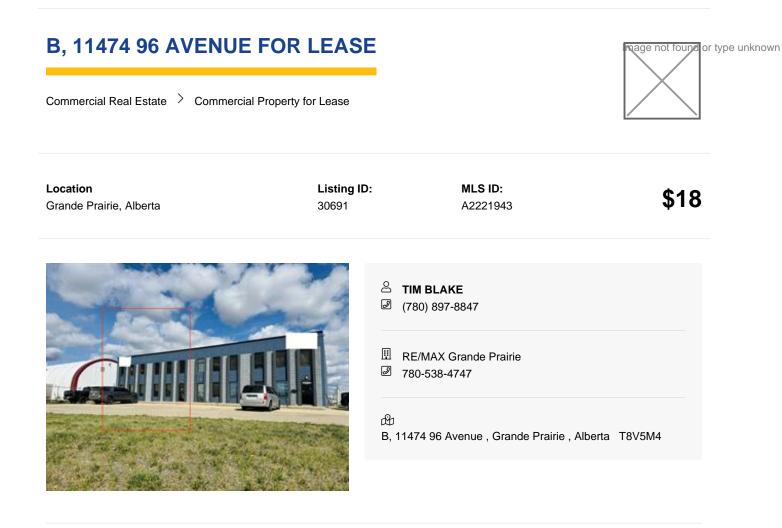

LARGE FENCED YARD with double bay shop in Richmond industrial. Shop bays are 61' and 65' deep. 16' X 16' automatic overhead doors . 3 phase power, sump ,shop bathroom, tool crib and additional 1100 Sq Ft storage mezzanine (not counted in Sq Ft ). Paved parking out front. Has a oversized welcoming reception that could handle multiple desks. Has 1 private office + office bathroom . Base Rent is \$5919.00 and Additional Rent is \$1752.68 for a Total of \$7671.68/month plus GST.