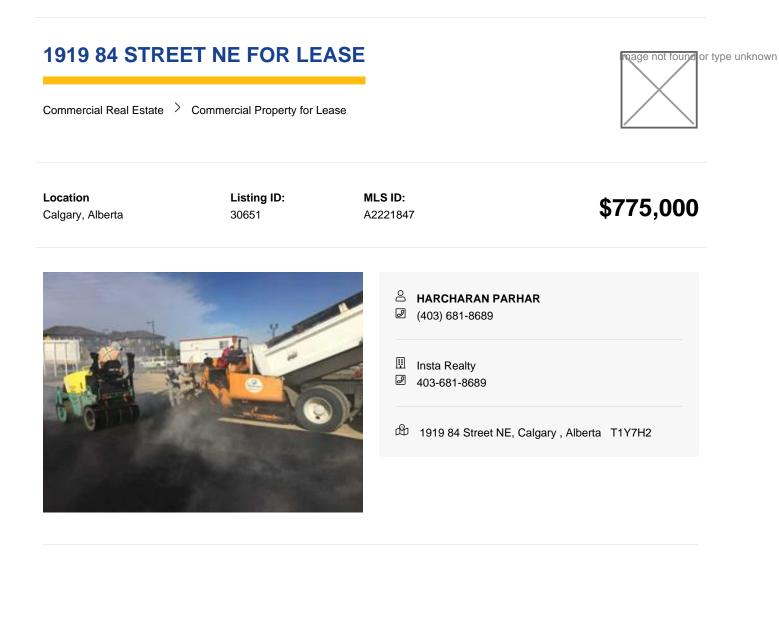

A rare business opportunity is waiting for you. This is an asphalt paving business in Calgary, Edmonton, and the surrounding areas. Asphalt business, unlock a 12+ year legacy. Own a respected and established asphalt business with top-tier clients and a seasoned team—diverse clients, serving residential and commercial clients, and prestigious contracts. We provide paving services at New Construction, Driveways, Acreages, Parking lots, Parking Pads, Resurfacing, Patch & Repair, Golf Courses, etc