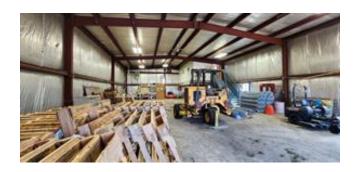

8.79

Inclusions

Restrictions None Known

Reports

Other Documents

Industrial Warehouse on Drumheller's prime land backing onto the famous hoodoos and Red Deer River. Building is 40 x 70 ft = 2800 sq ft. Lot Size: 8.790 Acres, Zoned Countryside District (CSD) allowing low density residential development and commercial uses in rural areas (See Drumheller Land Use Bylaws 3.8 for more information).