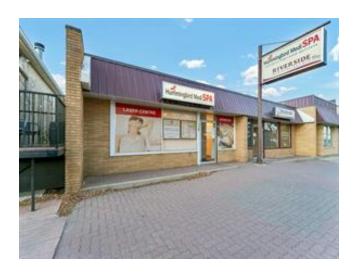

## 24 3 STREET NE FOR LEASE

Commercial Real Estate > Commercial Property for Lease

**Location**Medicine Hat, Alberta

Listing ID: 30633

**MLS ID:** A2218618

\$15

- △ JEN BOYLE
- **403)** 458-3974
- □ CIR REALTY
- **403-271-0600**
- 24 3 Street NE, Medicine Hat , Alberta T1A5L8

Level, Near Public Transit, Near

Shopping Center, See Remarks

Exhaust Fan(s), Laundry Facility, ParkingExtra, Storefront

66

InclusionsRestrictionsReportsAny items presently on siteNone KnownFloor Plans

FANTASTIC OPPORTUNITY TO LEASE A WELL SITUATED PRIME PROFESSIONAL, MEDICAL, OR RETAIL LOCATION! Welcome physicians to this former clinic space, or any other tenants looking for plumbed rooms, large private offices/examination rooms, off street rear parking, and on street public parking! This highly visible street level location is in the historic district of Riverside, close to Downtown Medicine Hat with high foot and street traffic! There are so many possibilities with this NEIGHBOURHOOD COMMERCIAL DISTRICT zoned property, whose permitted uses are: Business and Professional Offices, Day Care Facilities, Government Services, Health Care Offices, Restaurants, Retail and Consumer Services. Please don't hesitate to ask questions about how this property can work for you!