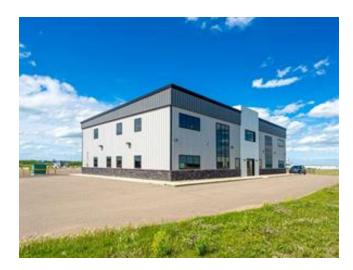

## 88 AUTO ROAD FOR LEASE

Commercial Real Estate > Commercial Property for Lease

**Location**Lloydminster, Alberta

Listing ID: 30604

MLS ID: A2221474

\$9.95

- **CHRISTOPHER PARSONS**
- **2** (780) 871-2294
- MUSGRAVE AGENCIES
- **2** 780-875-9159
- 88 Auto Road , Lloydminster , Alberta T9V 3A7

Exceptional 2 story office building located west of Lloydminster on RR14 and just off highway 16 in Reinhart Industrial Park. The main floor includes reception, 8 offices, meeting room, file room, men's and women's washrooms, coffee area and 2 workstation areas. The 2nd story includes reception, 9 offices, conference room, men's and women's washrooms, coffee area and 3 workstation areas. Both floors have unfinished space sectioned off that could be developed if future expansion is required.