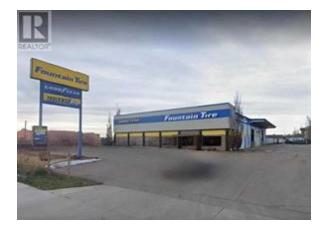

Inclusions NONE Restrictions
Call Lister

Reports RPR

12,800 SQ. FT BUILDING LOCATED ON 2.280 ACRES NEXT TO HIGHWAY 1 ON NORTH SIDE GOING WEST IN STRATHMORE. LEASED AT PRESENT TO FOUNTAIN TIRE. NEWER OVERHEAD DOORS. WELL MAINTAINED WITH 2 WOODEN QUANSETS FOR STORAGE. LOTS OF PARKING IN FRONT, SIDES AND BACK OF BUILDING.