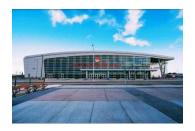

Inclusions

NA

Restrictions Reports
Non-Smoking Building,None Known None

Opportunity to own this Double retail unit G!6. The corner unit is located close to the busy central Atrium, escalators, and elevators on the Central West Side. New Horizon Mall is conveniently located just minutes north of Calgary and right next to the busy CrossIron Mills Mall. An abundance of underground and convenient surface parking for customers. This mall is up and coming and growing with many new and old retail mix in the mall as well as food court and family destinationsuch as popular Sky Castle Entertainment center and the new Rollerskating Rink. This is unit G16 and is located on the corner of 8th Avenue and 85 Street in the mall. Call today for more information on the purchase of this Double Unit