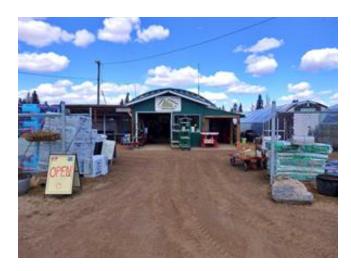

Warehouse Commercial Retail

Legal Plan Building Area (Sq. Ft.) Building Area (Sq. M.)

635V 2356.00 218.88

InclusionsRestrictionsReportsNegotiableNone KnownNone

Opportunity Awaits! Multiple Commercially-Zoned Lots on Railway Ave in the Heart of Vermilion, AB. A long rooted establishment which has primarily been used as Lawns/Gardens/Landscapes for the last many years. The 15,612 SQ FT lot supplies: a 2,356 SQ FT Heated-Quonset with a brand new tin roof (2023) as well as 2 large greenhouses, storage sheds, and a garage. Whether planning to take over the current business or start plans anew, potential runs thick on this one.