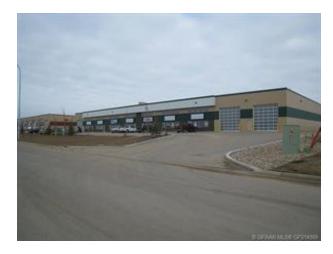

133293

Restrictions

None Known

3240 Sq Ft - 27 ft x 120 ft. One 16 ft high x 16 ft wide overhead door. Two offices and a bathrooms. This is a 7 bay building on 3.06 acres, west of the County Office in the Clairmont Industrial. Basic Rent is \$13.00 PSF and Additional Rent is \$5.00 PSF. Basic Rent = \$3,510.00 + \$175.50 GST = \$3,685.50 (Total Monthly Basic Rent). Additional Rent = \$1,350.00 + \$67.50 GST (\$1,417.50 Total Monthly Additional Rent). Total Monthly Rent Payment including GST is \$5,103.00. Plus utilities.