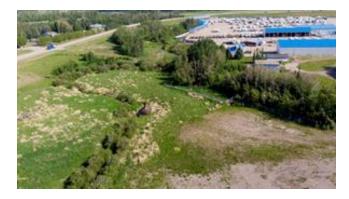

0.00

Inclusions N/A **Restrictions**None Known

Reports RPR

Excellent Real Estate opportunity located in South Innisfail. This 7-acre property is zoned for highway commercial use and offers easy access to Highway 2, making it an ideal location for any business venture. The property's prime location and excellent highway exposure make it a perfect investment opportunity for future development or subdivision. Naturally divided by a creek, the property offers potential for future subdivision. 2 large graveled parking areas, a well, septic tank and a 23x40 heated garage are already in place.