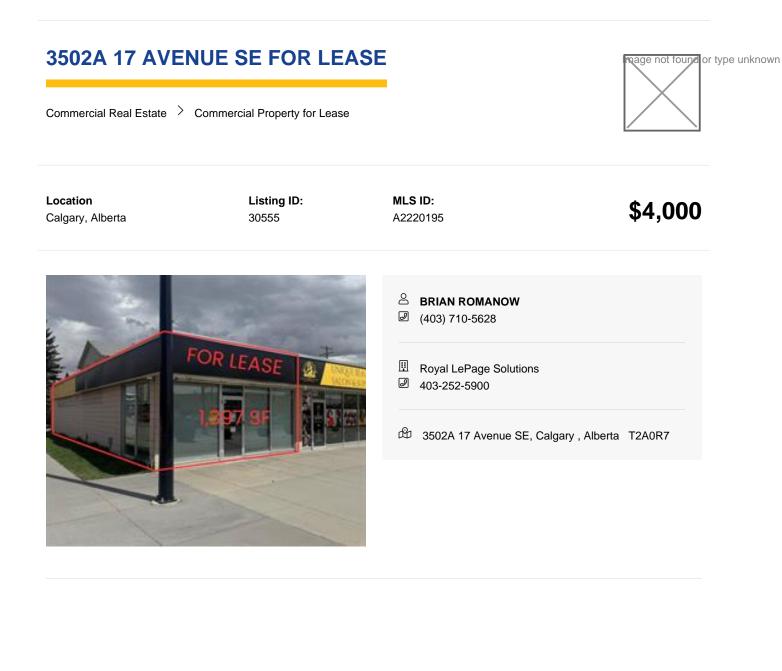

Restrictions None Known Lease Amount 4000.00

Building Type Street Level Storefront

Property Type Commercial

Building Area (Sq. M.) 129.78

Reports None

Prime commercial retail space located on bustling 17th Ave SE. This corner unit benefits from great visibility, high car and foot traffic, ensuring maximum visibility and accessibility for your business. The versatile space can accommodate various retail or service-based businesses.