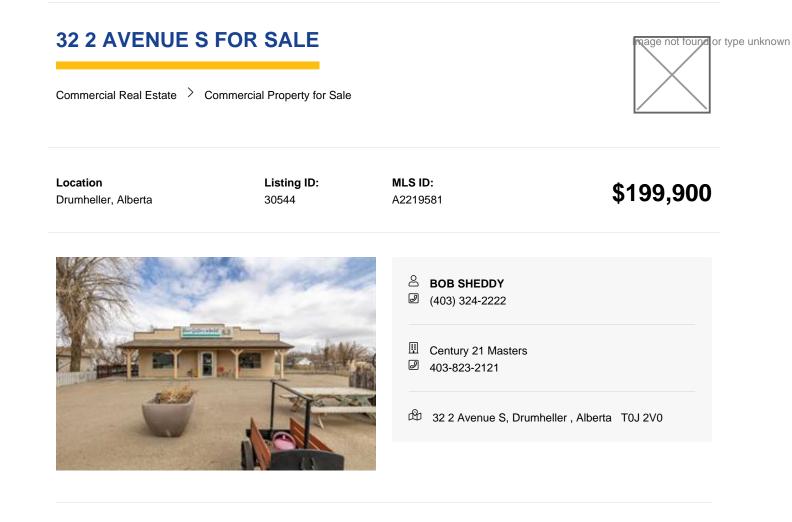

Rosedale Grocery Store with small restaurant, diner and kitchen for sale. This listing includes the Building only. Business chattels & Inventory can be sold at Cost. The business is not for sale and financials cannot be provided. Roof: Redone in 2010. Two Titles PLAN: 4676CH BL:4 LT: 34-36 (32-33 where the trailer was) Tax (2024): \$3,012.19 (\$251.02 per month) Parcel Size: 8993 sq. ft. (& 5996 sq. ft.) 40x 50 = 2000 sq ft Zoning: NCD.