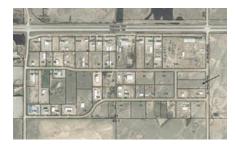

None

Legal Plan

9922812

Lot Size (Sq. Ft.)

220849

Restrictions

Call Lister

ATTENTION 5.07 Acres being offered for public auction June 24-26 . This property is in Kam's Industrial Park 4 miles west of Lloydminster. The property is levelled and packed ready to develop. There are no warranties implied, sells "as is where is" unconditional offer. This is a mere posting. Information package available.