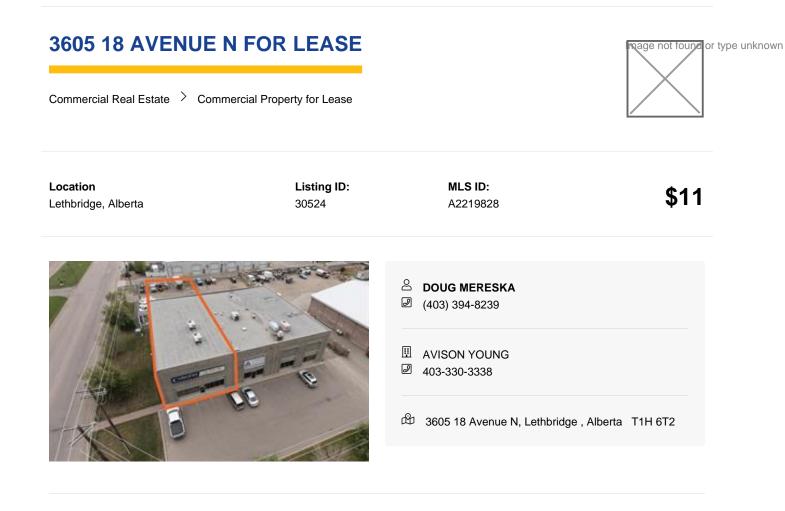

Property Sub Type Industrial

Building Area (Sq. M.) 563.55

**Footprint (Sq. Ft.)** 4100

Restrictions See Remarks

Industrial bay available for lease in the Churchill Industrial Park with an excellent corner profile off of connecting corridors 18th Avenue North and 36th Street north. This bay features ample secure yard space with powered stalls. The main floor of approximately 2,020 square feet includes five offices, a staff area and reception. The second floor includes a staff area, one office, and additional undeveloped storage totaling approximately 1,936 square feet. The 2,100 square foot shop features an additional storage mezzanine and 12'x16' overhead door.