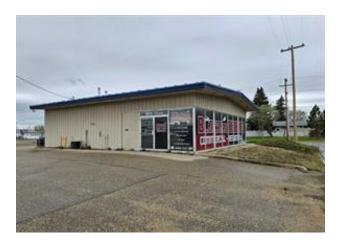

## 10031 113 AVENUE FOR LEASE

Commercial Real Estate > Commercial Property for Lease

**Location**Grande Prairie, Alberta

Listing ID: 30502

**MLS ID:** A2219309

\$12.50

△ DJ GOLDEN

**(780)** 897-4003

Inclusions

1920.00

178.37

none

**Restrictions**None Known

Reports None

This property has a 1,920 square foot building with 700 square feet of office space and a 1220 square foot shop. It can have many different uses and the location is great! Come take a look at a great location for your business!