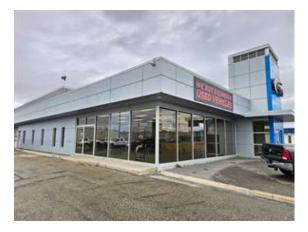

## **UNIT A, 11044 100 STREET FOR LEASE**

Commercial Real Estate > Commercial Property for Lease

**Location**Grande Prairie, Alberta

Listing ID: 30501

**MLS ID:** A2219291

\$18

orania riame, riamenta

<sup>△</sup> DJ GOLDEN

155.61

Inclusions none

2592HW

**Restrictions**None Known

Reports

None

Location, location, location!!! High visibility and excessive traffic flow makes this area one of the most desirable locations to showcase your business from! This Front of the building location has great street appeal and boasts 1650 square feet of multi functional commercial space. This large office/ retail space would be perfect for your business !Featuring 3 offices with a very nice reception area and a large show room display area! The yard is paved and has great signage and yard lighting. This could be a great spot for your business with one of the best locations in GP!