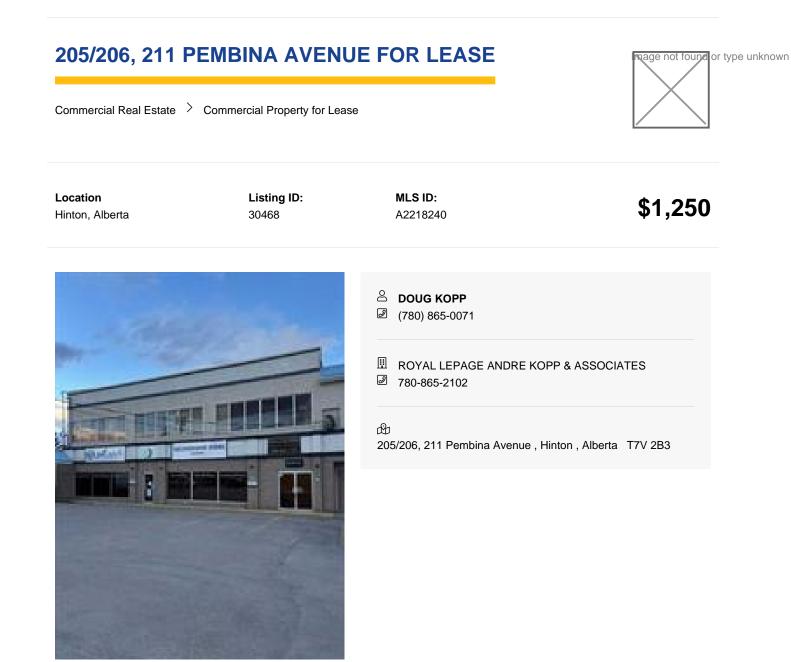

Restrictions None Known Lease Amount 1250.00

Year Built 1973

Property Sub Type Office

Building Area (Sq. M.) 1105.54

Reports Other Documents

Second floor space divided into offices and reception area

**Disclaimer** - It is your responsibility to perform the appropriate due diligence to verify information provided by users or third parties on this website or in subsequent interactions. For more information see our website's Terms of Use.