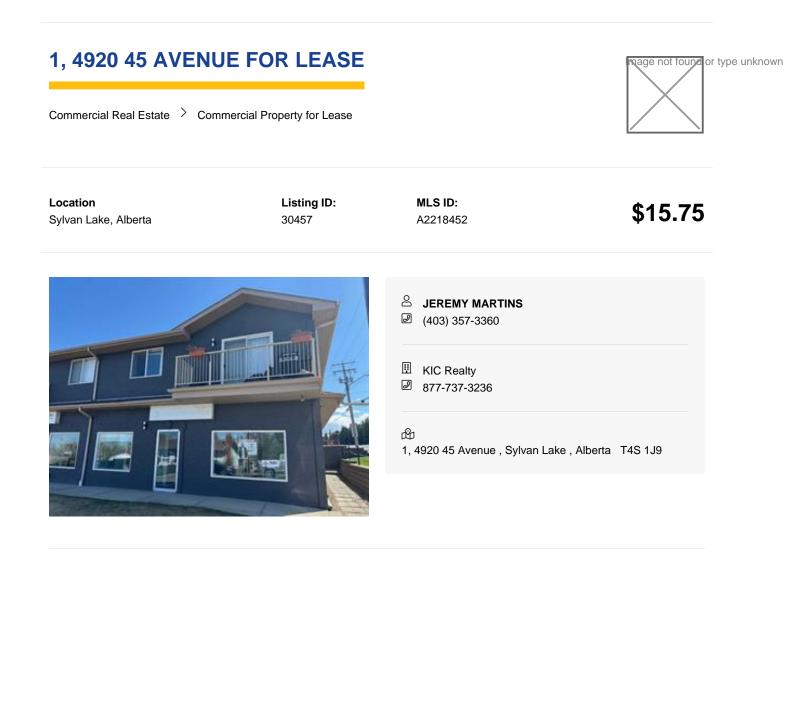

A fresh new exterior look on this 3 unit commerical building in a great location in Sylvan Lake!! Street level and located on the corner of 50th st. and 45th ave., this 3 office, 1004 sq.ft. unit is a great spot for a personal service type of business and/or office, it has been well kept and is move in ready! A washroom, and kitchen/staff room are also ready to go in the unit too. Signage facing 50th street is also available. Immediate possession possible! NNN \$6.50/sq.ft.