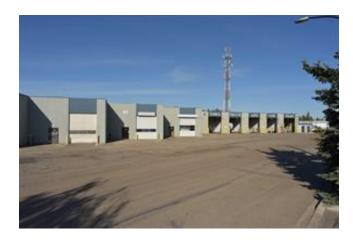

Industrial 7621172 3350.00

Building Area (Sq. M.) Lot Size (Sq. Ft.) Lot Size (Acres)

311.22 159429 3.66

InclusionsRestrictionsReportsN/ANone KnownFloor Plans

A multi-tenant building in the Northland Industrial area. Unit located in the highly visible Truck Town building at the east end of 76 Street. Parking at the side of the building is paved with 1 drive through bay with 2 loading doors at grade level. Unit consists of an office area (approx. 12' x 14'), 2 washrooms and the rest warehouse/open space suitable for storage, small shop or truck parking. Two man-door's and 2 overhead door. Current NNN is \$4.75 per sq. ft. per annum.