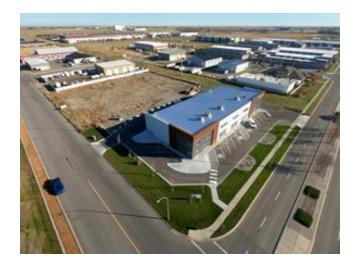

The subject property is the last available unit in this brand new, Class A industrial development. These units feature high-quality and flexible 80' deep bays with widths starting at 30' and a clear span height of 26' - 20' sloping from the front to back. Each unit will includes a 12' x 14' overhead door and mezzanine options. With sale or lease options available, each unit is a separately titled condo with individual addressing. This development is ideal for trades, contractors, warehouse storage or industrial retail users with Phase II coming soon. The location offers an advantageous distribution point with easy access for large trucks. The property is in close proximity to three major highways. Lethbridge is also central to multiple trade areas, such as Calgary, Medicine Hat and the US border.