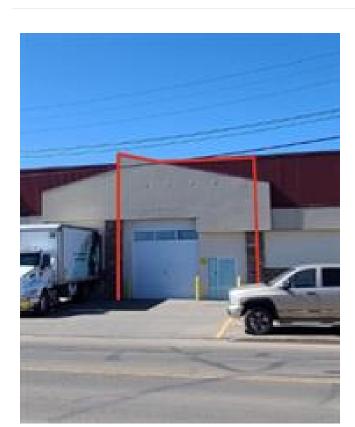

## **3, 4946 53 AVENUE FOR LEASE**

Commercial Real Estate > Commercial Property for Lease

**Location** Red Deer, Alberta Listing ID: 30434

MLS ID: A2217996

\$1,400

- △ WARREN MARSHALL
- **(403)** 350-0229
- Sundance Realty & Management Inc.
- **403-227-1999**
- 3, 4946 53 Avenue, Red Deer, Alberta T4N5J9

Warehouse 1375.00 127.74

InclusionsRestrictionsReportsN/ACall ListerCall Lister

ONLY \$1400/mo. + Utilities - Warehouse in the heart of Red Deer, only 10Mins to anywhere in Red Deer! This space is wide open, with a 12x14 electric overhead door, high ceilings and new LED lighting. There is a raised dock area in the back 1/3 of the bay. Direct Control Zoning (DC28) allows for multiple uses; space could be modified to suit retail or office use. West Town Center is located beside Superstore and Dollarama driving thousands of people to this building on a daily basis. \*\* Lease with Bay 4 for a total of 3,046sqft (Retail, office and dock loading)\*\*