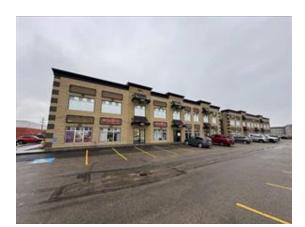

## **103A, 10055 120 AVENUE FOR LEASE**

Commercial Real Estate > Commercial Property for Lease

**Location**Grande Prairie, Alberta

Listing ID: 30425

**MLS ID:** A2216612

\$20

△ GREG DOBKO

(780) 831-7822

Very nice ground level office space in Northridge. 1,035 Square feet available. This space includes a nice reception area, two spacious, bright offices, a storage room and a bathroom. Lots of parking. Rent is \$20.00 PSF = \$1,725.00 + \$86.25 GST = \$1,811.25. Additional Rent includes Taxes and condo fees is \$9.86 PSF = \$850.43 + \$42.52 GST = \$892.95. Total Monthly Rent Payment is \$2,704.20. Tenant is responsible for power and gas and the water is billed quarterly by the condo association.