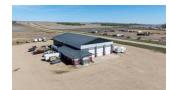

n/a

Restrictions Reports
None Known None

This 9,914 SF shop was completed in 2015 and is being offered for sale with approximately a 7.33 acre fenced and graveled yard with cloth, providing plenty of room to grow. The shop offers three 120' drive-thru bays, 3 phase power, and 1,274 SF office space consisting of 4 offices, washrooms, and a reception area. This building is ideal for any growing company and ready for any business looking to operate efficiently in their own space with enough yard space to grow. To book a showing or for more information call your local Commercial Realtor®.