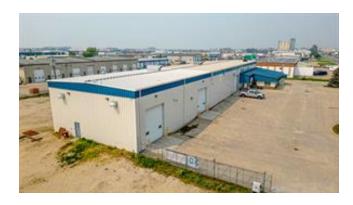

## 9440 112 STREET FOR SALE

Commercial Real Estate > Commercial Property for Sale

**Location**Grande Prairie, Alberta

Listing ID: 30421

MLS ID: A2214670

\$3,100,000

A MICHELLE PLACH

**(780)** 965-4662

Restrictions

Call Lister

Functional shop facility with 2 points of access/egress & drive around capabilities. Located in Richmond Industrial District in close proximity to Grande Prairie Airport with excellent access to Highway 40, Highway 43, and Highway 2. The property consists of 2 cranes, 6 grade doors, 20" clear ceiling height, wash bay, double compartment sump, make up air, air-conditioned office and a fenced yard compound.