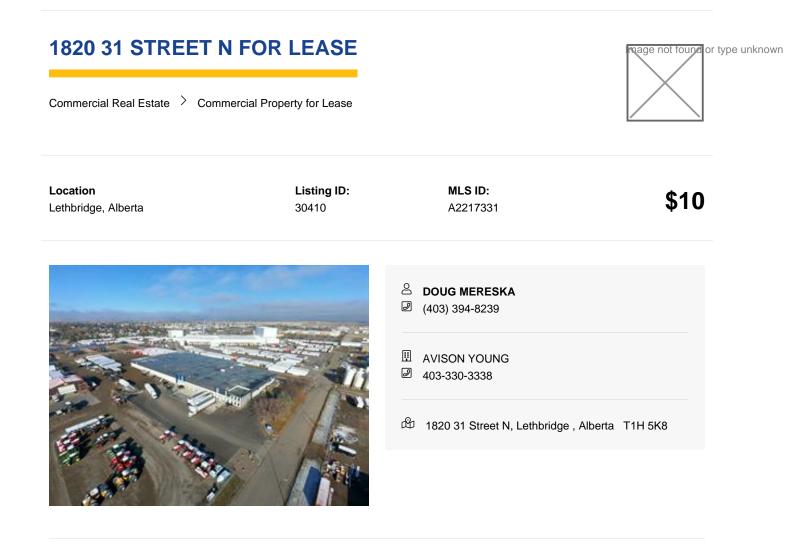

Environmental Phase 1, Title

Located in the Churchill Industrial Park, this property has easy access to 43rd Street North and Highway 3 and is rail access adjacent. Neighboring tenants include Ring Container, Pepsico / Frito-Lay, Walmart North, Hanlon Ag Centre, and Meridian Manufacturing. The subject property offers 26,009 SF of flexible warehouse space that would be a great fit for warehousing and logistics. The property offers 21' ceiling heights, four loading docks, and LED interior lighting. Please contact an Associate for more information.