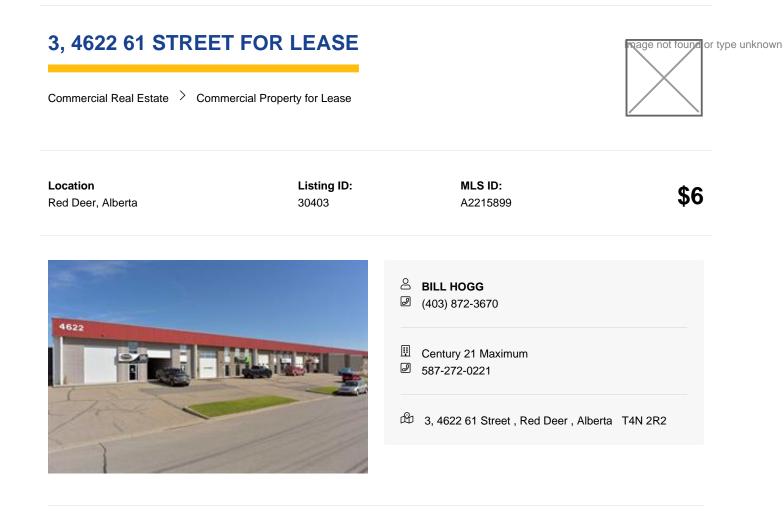

A multi-tenant building in the central and desirable location of Riverside Light Industrial Park. Parking at the front of the building is paved with each Unit having loading access at grade level. Unit consists of 1 office, 1 washroom and the rest warehouse/open space. Open/warehouse space is offers flexibility for use/operations. The Annual Base Rent is \$6.00 per sq. ft. (for the first year only of a 5 year lease with escalations for a well qualified tenant) per month plus G.S.T. Current NNN is \$4.80 per sq. ft.