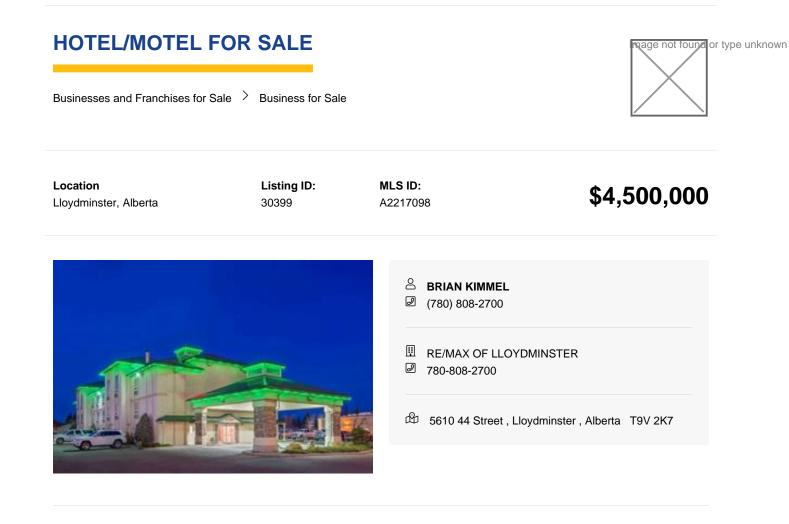

Lot Size (Acres) 1.50

Heating Electric,Floor Furnace,Other

Reports Legal Description

Welcome to Lloydminster where you will find this 59 room hotel located on highway 16 in close vicinity to restaurants, shopping, lounges and sport facilities. Catering to leisure travellers, sports teams and the secure 3rd floor is perfect for business meetings bringing guests back time after time. There have been many upgrades to the rooms and the breakfast bar. There is an abundance of parking stalls with room for hotel expansion.