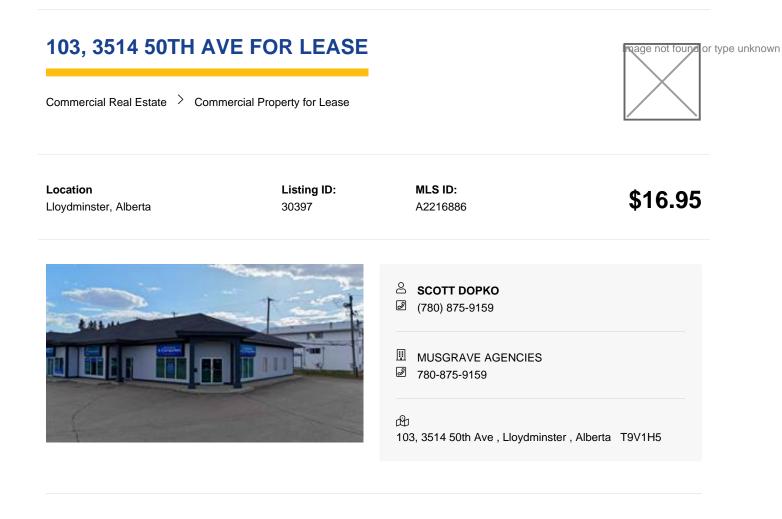

None

Excellent retail or office space located on the south end of Lloydminster along 50th Avenue. This 1843 square foot space is currently set up with office space, reception, large storage room, bathroom and a staff area. This location includes multiple businesses close by with unparalleled exposure on HWY 17 south!