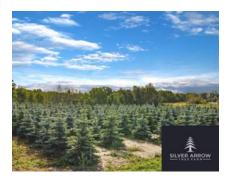

AG

Structure Type

None

Building Area (Sq. Ft.)

0.00

Restrictions

None Known

Step into a unique business opportunity in the growing tree farming industry! This established tree farm offers approximately 2,000 spruce trees, primarily the highly sought-after Colorado blue spruce. Ranging in height from 5 to 15 feet, these trees have been meticulously grown on-site from seedlings, requiring minimal upkeep. Strategically planted with wide aisles for easy access, the farm provides a range of sizes to ensure ongoing sales for years to come. Spruce trees are highly popular in the region, valued for their year-round privacy, wind protection, and aesthetic appeal as natural borders. This is a true turn-key business ready to generate immediate revenue. Beyond tree sales, the abundant topsoil presents another revenue stream, adding to the farm's profitability. Whether you're looking to diversify your business portfolio or start a new venture, this organic tree farm offers a rare opportunity for expansion and success. Don't miss out on this exceptional opportunity.