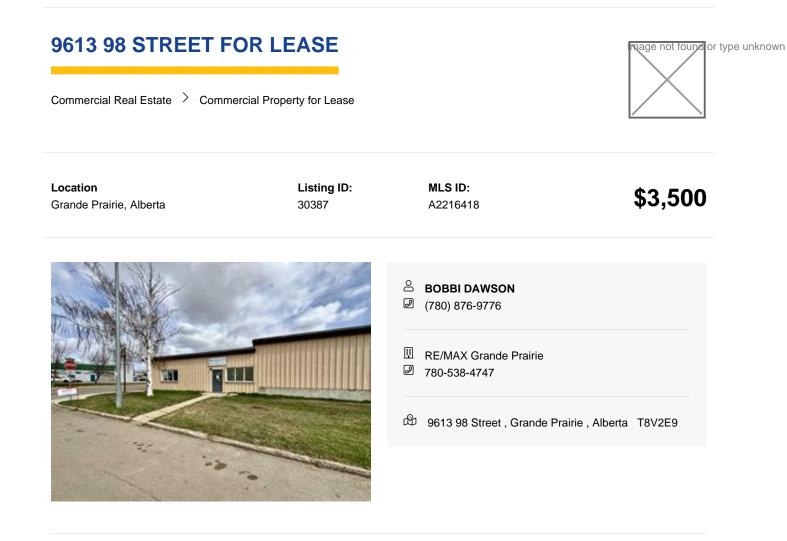

Don't miss out on this opportunity to lease a highly versatile commercial office space in the heart of Grande Prairie. Located at 9613 98 Street, this property offers great road frontage on a busy street—ideal for businesses seeking visibility and accessibility. The space includes a total of 2,224.26 square feet and is available for just \$3,500 per month, with all utilities included. Inside, you'll find five spacious and private offices, three separate storage areas, and a large 406-square-foot staff area, perfect for meetings, breaks, or collaborative work. This layout is ideal for a wide range of professional uses and provides both functionality and comfort. Whether you're a growing business or an established organization, this centrally located property offers the perfect blend of convenience and privacy.