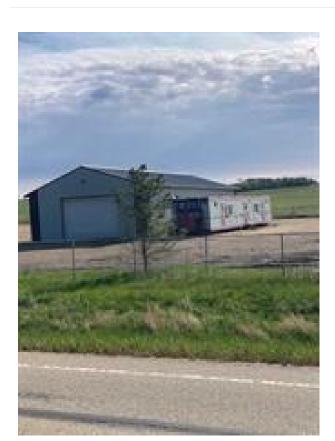

Property Sub Type Legal Plan Building Area (Sq. Ft.)

Industrial 1923392 3283.00

Building Area (Sq. M.) Lot Size (Sq. Ft.) Lot Size (Acres)

305.00 216928 4.98

InclusionsRestrictionsReportsNANone KnownNone

3,283 Square foot shop and an Atco office trailer available for lease in the Dimsdale. It is on a 4.98 acre lot with approximately 2.0 +/- acres fenced and graveled and the other 3 are undeveloped. The property has a holding tank for sewer and a shared water well. It is available at \$6,500.00 per month plus GST which includes taxes and insurance. The Tenant shall be responsible for power, gas, water, snow removal, pumping sewer and property maintenance.