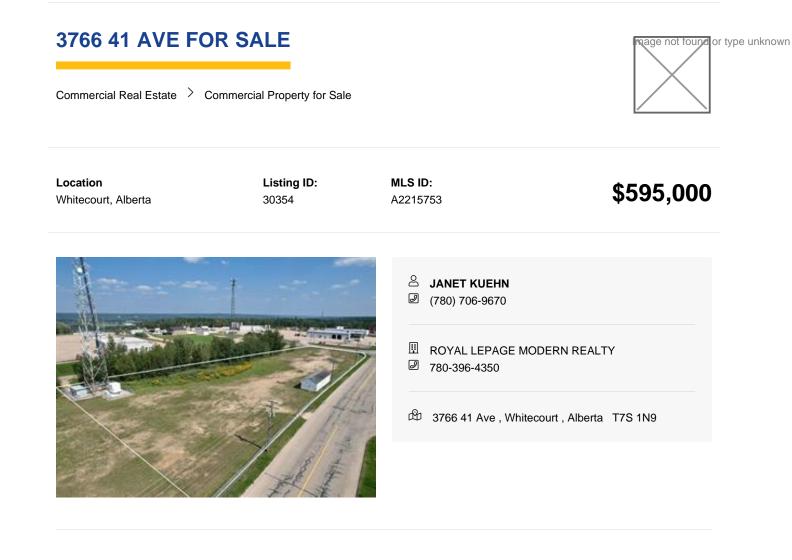

Inclusions N/A

Fenced industrial lot with 2.99 acres and an older warehouse o 1200 sq'. Building is not heated and could use some work. Gas line is at the property line. 3 phase power. Communications tower on a yearly lease. Zoned as M-1.