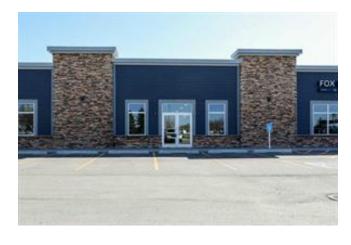

Building Area (Sq. Ft.) Mixed Use

Building Area (Sq. M.)

1656.00

153.85

Inclusions

N/A

Restrictions Landlord Approval Reports Floor Plans

Amazing commercial space for lease in the heart of WT Hill Business Park! Over 1650 square feet of open bright modern commercial space featuring built-in shelving, plenty of lighting, a private office and washroom plus ample storage space at the back. This prime spot is immaculate great visibility and accessibility with lots of parking making it an attractive option for business looking to establish or expand their presence in Lethbridge. \$17/sf for rent and \$10/sf additional rent Contact your REALTOR and come see it for yourself.