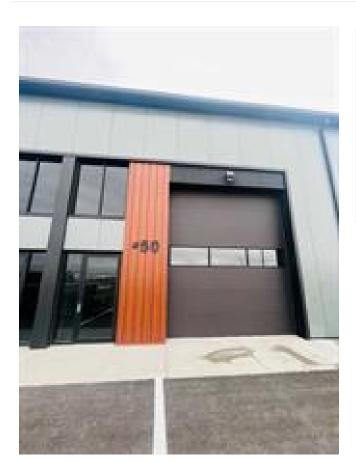

## **50, 1313 30 STREET N FOR LEASE**

Commercial Real Estate > Commercial Property for Lease

**Location**Lethbridge, Alberta

Listing ID: 30343

MLS ID: A2215556

\$1,500

△ KASSI IWAASA

**(403)** 380-9099

**Property Type** 

Commercial

Building Area (Sq. Ft.)

1166.00

Inclusions

Garage door opener & control, 2 pc washroom, secured yard space.

Possibilities are endless! Mixed use 8-bay condo project. Steel frame and IMP construction gives you comfort and efficiency. Ability to add 400 sq ft+- mezzanine if you need more space. High ceilings, and 12x14 OH door with opener. 2 pc bathroom. Hot and cold water taps. Excellent street visibility. Assigned secure yard storage of 23'x40' +- included.