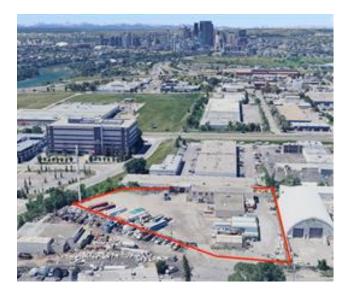

Appraisal, Environmental Phase 1, RPR with Compliance

ONCE IN A GENERATION opportunity to purchase an inner-city industrial property with sweeping views of the Calgary skyline and the beautiful Rocky Mountains! Sitting atop a ridge line, this property is an incredible redevelopment opportunity. Although the building is functional and still in use by the current owner, there is so much more that can be done with this site. And where else can you find an industrial lot with this large of a yard within a five minute drive of the downtown core? It comes with a clean Phase 1 environmental report completed in 2025, and a compliant RPR report from 2016. This extremely rare opportunity must not be missed!