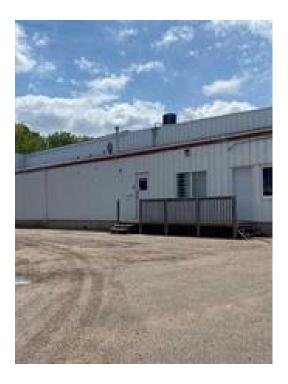

## **UNIT 10, 4720 50 STREET FOR LEASE**

Commercial Real Estate > Commercial Property for Lease

Location

Listing ID:

30320

MLS ID: A2215067

\$5.95

Lloydminster, Saskatchewan

Unit 10 – Flexible Commercial Space for Lease – Zoned C5! This 1,081 sq. ft. unit offers a great opportunity for businesses needing a functional, flexible space in a mixed-use building. Featuring an efficient layout, a kitchen, and a full bathroom, Unit 10 is well-suited for a variety of retail or office uses. Zoned C5, it accommodates a wide range of business types. Tenants will enjoy convenient access to ample common parking. Immediate possession available—set up your business in this adaptable space today!