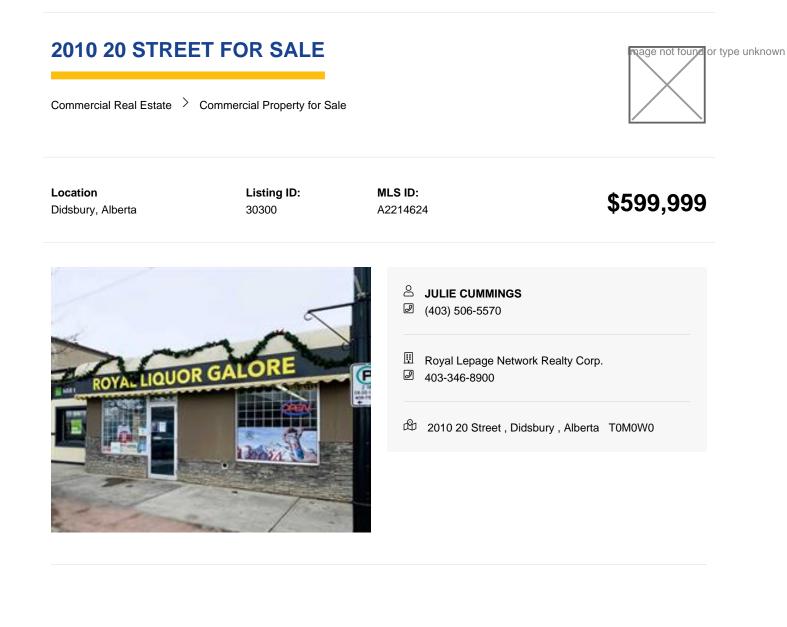

Opportunity to be your own Landlord! 2 Buildings on One Lot in booming downtown Didsbury!! Front building is 1480 sqft, back building is 894 sqft. Building to be sold with the Business.

**Disclaimer** - It is your responsibility to perform the appropriate due diligence to verify information provided by users or third parties on this website or in subsequent interactions. For more information see our website's Terms of Use.