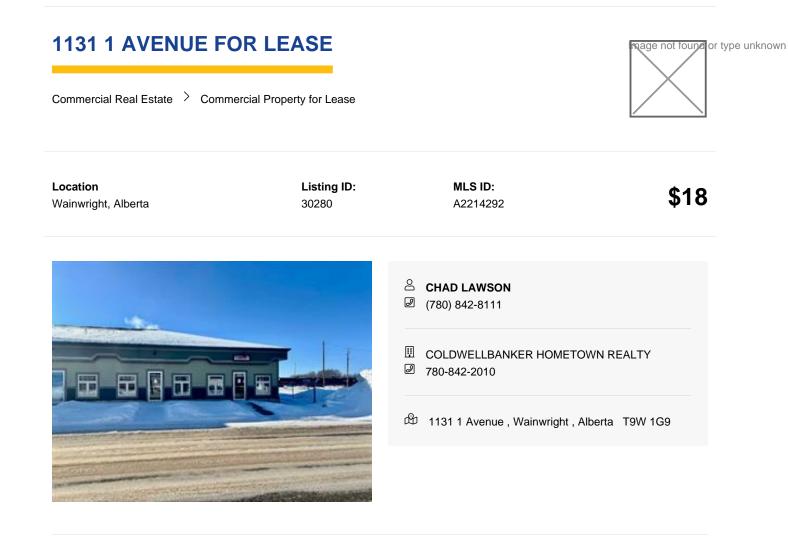

2,400 Sq. Ft. of shop/office space available immediately. Modern frontage with 2 overhead doors in back for easy access to work shop space. Situated in an easily accessible area of Wainwright. Price per sq.ft. includes all utilities except electricity. Call to book your viewing today!