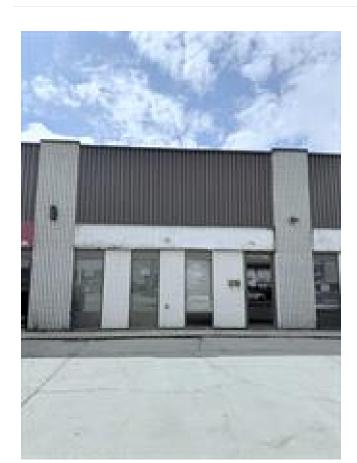

## 9508 110 STREET FOR LEASE

Commercial Real Estate > Commercial Property for Lease

**Location**Grande Prairie, Alberta

Listing ID: 30264

**MLS ID:** A2213847

\$3,500

RE/MAX Grande Prairie

**2** 780-538-4747

Heating

Forced Air, Natural Gas

Restrictions

None Known

Great Opportunity to lease single bay with 12' door and office space OR 2 bays side x side with combined sq.ft just over 5000 sq.ft, conveniently located in Richmond Industrial Park. This 2617 sq.ft property features 572 sq.ft of mezzanine space, separate washroom and large bay (12' high x 13.10'wide door) with rear access and additional parking. Office space includes reception area & 1 large private office with easy access to washroom located just inside shop space. \$3500 + NNN (approx \$856.85/month) Call today, immediate possession available. North side bay available Aug 1 @ \$3500 NNN or lease both of for \$7000/month NNN.