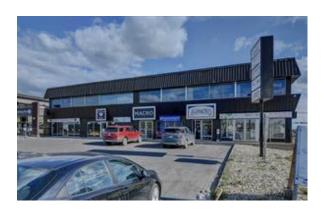

Located in the Macro Centre building near the Prairie Mall. 400 sq. ft. of office space with exterior window allowing natural light. Priced at \$499.00/month includes utilities and WIFI + GST. Includes the use of kitchen, common board-room and common restrooms. Ample parking plus building is located on a high traffic corner for great exposure for your business. UTILITIES: Included AVAILABLE: Immediately CALL TODAY TO BOOK YOUR SHOWING