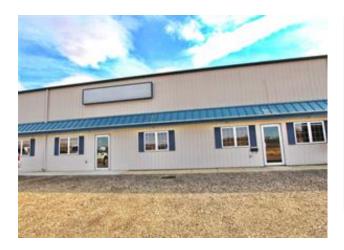

n/a

RestrictionsReportsCall ListerCall Lister

Industrial bay for lease with great highway 11A exposure. Front and rear parking. Office space, parts room, work bay (40x35) and large living space on upper. Overhead rear 14ft door. Lease is \$12 per square foot plus triple net.