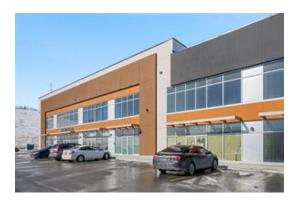

## 125, 270 NOLANRIDGE CRESCENT NW FOR LEASE

Commercial Real Estate > Commercial Property for Lease

**Location**Calgary, Alberta

Listing ID: 30233

MLS ID: A2212999

\$29

<sup>△</sup> SAM PATEL

**(403) 252-5900** 

1587.00

Building Area (Sq. M.)

147.44

Inclusions

Restrictions
None Known

None

Reports None

\*\*\*Second Floor for Lease\*\*\* Landlord can finance fixturing for right Tenants\*\*\* Amazing opportunity to lease 1587 sqft on second floor retail/office zone. Take this opportunity to join hands to complement main floor esthetician business. Unlimited opportunity to have Medical office, Massage clinic, salon, barber shop, Spa, Nails and Salon. But welcome to bring your own business. Seconds away from Beacon hill plaza that has defined shopping characteristic in the area already. Current mix includes restaurants, vet clinic, grocery store etc. Great visibility.