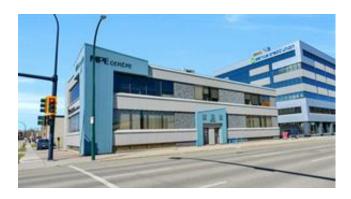

Restrictions Reports
None Known None

3918 sq ft of pristine office space located on the third floor of the MPE Building downtown Red Deer. This space is comprised of 7 large, private offices, all with large windows; 7 vestibule style workstations, large reception area, boardroom, file room, staff area, and 2 well appointed washrooms. The building has great visibility along 49th Ave and is situated at a diagonal to the city parkade, offering convenient access for both staff and visitors. 2 designated parking stalls, and metered parking along the south side of the building. Estimated NNN is \$7.00/sq ft annual, for an estimated total cost of \$8489.00/mo + GST and utilities.