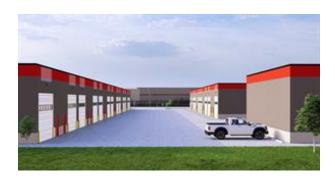

N/A

Restrictions

Condo/Strata Approval, See Remarks

Reports

Building Plans, Call Lister, Condo/Strata

Bylaws, Floor Plans, Site Plans

The E42 Venture Bays is unique and thoughtful development of versatile bays that can be used for light industrial uses, office, retail (on discretionary basis) or private use. Unit 13 is the 1,000 Sq. Ft. 'Crowsnest' unit. Each unit has a clear ceiling height of 17'4" feet, sewer connection, 100 Amp Sub Panel, Unit heater, toilet/plumbing rough ins, minimum one 14' x 14' automatic overhead door. Ideal for light industrial use, contractor shop and office, boutique retail/consumer service, warehouse, boat & RV storage, and several other commercial uses subject to Town of Okotoks approval and in accordance with condo bylaws. The development is currently under construction with scheduled completion date of September 2025. Excellent location across the street from the Southbank Centre with Costco, Home Depot, Sport Chek, Winners, Save-On-Foods, McDonald's and more. With 4 different layouts to choose from, this affordable commercial condo complex can offer the perfect launchpad for many different types of businesses crafted with the goal of supporting small to medium sized local businesses. Buy a single 1,000 Sq. Ft. bay or combine multiple bays for 6,250 Sq. Ft. + configurations. Multiple units, options and configurations available! Note: There are uses that are prohibited in the condo bylaws. Call your favorite Realtor for more information.